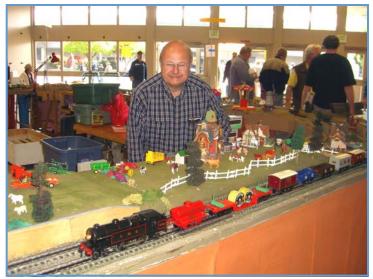

## **ELECTRIC TRAINS**

Here's Bruce Fowler, running with the NMRA High Railers. That's his new Hornby engine and cars, ... oops, freight vans, ,,, newly acquired from the Al Cox collection.

Ed Ives stands in front of his British toy train display at the Puyallup Show. April 2008