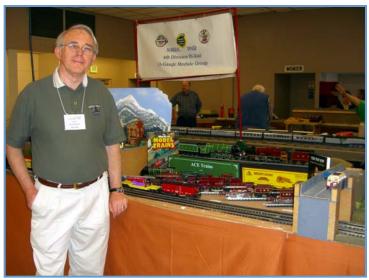

## **ELECTRIC TRAINS**

Here's Bruce Fowler, running with the NMRA High Railers. That's his new Hornby engine and cars, ... oops, freight vans, ,,, newly acquired from the Al Cox collection.

Ed Ives stands in front of his British toy train display at the Puyallup Show. April 2008