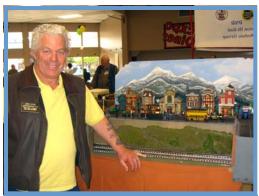

David Cook, President at the Puyallup show standing next to a nice British (?) inspired display on the NMRA High Railer's module layout.

Starting with the May meeting if you are not wearing your name tag, Vies Szalanski will be shaking the old tin can in front of you looking for twenty-five cents. This idea was voted on and carried by an over-whelming majority of the members present at the April meeting. Forewarned is forearmed. If you have misplaced your name tag, talk to *George Plant* and a new one will be ordered for you.