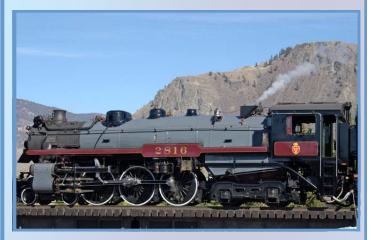

## **Special Train Celebrates BC**

The rolling exhibition has a name almost as long as a train: It's called the **C.P. BC Spirit of 150 Rail Tour.** 

The train will feature several vintage pieces, including an Empress 2816 steam locomotive, passenger coaches, a business car, and a baggage car converted into a traveling museum. Visitors can view historic displays, watch a stage show and interact with costumed performers depicting some of B.C.'s most entertaining and notorious historical figures.