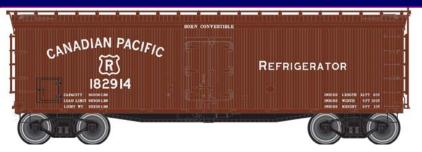

# Atlas O Canadian Pacific Railway 40' Woodsided Reefer

Atlas O is manufacturing a prototypical 40' woodsided reefer in the Canadian Pacific Railway colors. This very limited production "O" gauge reefer comes in two numbers in both 2 and 3 rail.

Production is scheduled for Spring with delivery during June 2008.

### **Cost is \$65.00 US plus \$10.00 US shipping;**

\$ 4.00 US shipping per additional car ordered <u>Early payment is recommended.</u>.

Cars will be shipped from Washington State. If you wish to order please complete the following form and mail your payment (payable to "Mark Horne") to: Canadian Car c/o Mark Horne, 5574 Woodpecker Place, North Vancouver, BC Canada V7R 4P2