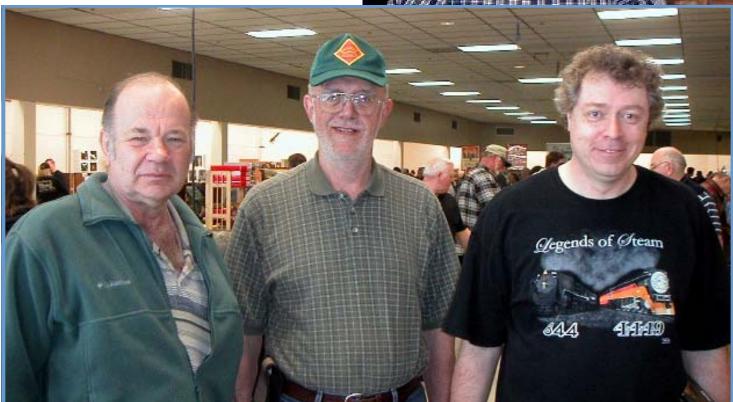

## **ELECTRIC TRAINS**

Here's Bruce Fowler, running with the NMRA High Railers. That's his new Hornby engine and cars, ... oops, freight vans, ,,, newly acquired from the Al Cox collection.

Ed Ives stands in front of his British toy train display at the Puyallup Show. April 2008

...Photos & comments Bill Weed