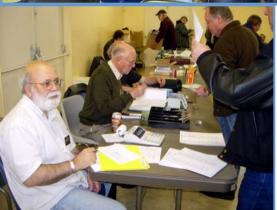

### PRESIDENT'S MESSAGE

he April meeting was a well attended affair. lots of trains for sale and a very big auction. It was good to see our former President, Ken Warner in attendance, good to have you back Ken. For those who missed the April meeting, we'll see you next month?!.

There has been a little change in procedure at the meetings. The club supplies name tags for each member with the understanding that they will wear them. It makes it a lot easier for members to get to know each other if they are wearing name tags. A motion was passed at the April meeting to make the wearing of nametags mandatory.

Mark Horne and I took in the Train Show in Puyallup the Saturday before the April meeting. There were lots of layouts and while there wasn't too much for sale that caught my interest, it was still a great day. Bruce Fowler and Ed *Ives* had their layout set up and were running *Hornby* trains. We saw lots of members from both the TTOS Canadian Division and the Pacific Northwest Division at the show and generally a good time was had by all. Of course, what would a day down south be without a stop at Eastside Trains?